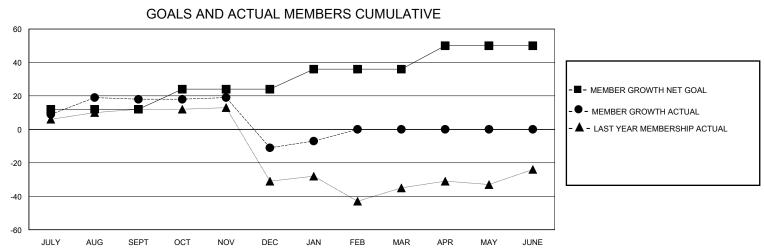

## MONTHLY MEMBERSHIP PROGRESS REPORT

District 10

GMT: LOCATION MICHIGAN GMT CA

| OWIT.         |               | LOC         |               | • •                   |                        |                         | CIVIT Of C                                         |  |  |
|---------------|---------------|-------------|---------------|-----------------------|------------------------|-------------------------|----------------------------------------------------|--|--|
|               | Club          | os          |               | Members               |                        |                         |                                                    |  |  |
|               | RESULTS FOR   | R 2023-2024 |               | RESULTS FOR 2023-2024 |                        |                         |                                                    |  |  |
| QUARTER       | NEW CLUB GOAL | NEW CLUBS   | DROPPED CLUBS | QUARTER MEM           | BER GROWTH NET<br>GOAL | MEMBER GROWTH<br>ACTUAL | DROPPED<br>MEMBERS ACTUAL<br>(including transfers) |  |  |
| JULY/AUG/SEPT | 0             | 0           | 0             | JULY/AUG/SEPT         | 12                     | 34                      | 16                                                 |  |  |
| OCT/NOV/DEC   | 1             | 0           | 1             | OCT/NOV/DEC           | 12                     | 23                      | 49                                                 |  |  |
| JAN/FEB/MAR   | 0             | 0           | 0             | JAN/FEB/MAR           | 12                     | 14                      | 10                                                 |  |  |
| APR/MAY/JUNE  | 0             | 0           | 0             | APR/MAY/JUNE          | 14                     | 0                       | 0                                                  |  |  |